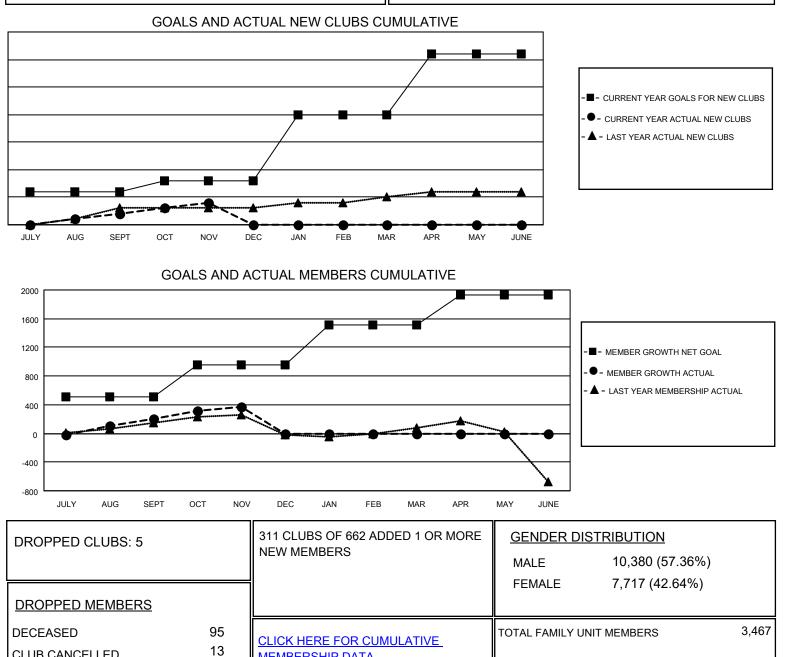

## GMT MONTHLY MEMBERSHIP PROGRESS REPORT Results as of: 11/30/2023

**Multiple District 4** 

**LOCATION: CALIFORNIA** 

GMT: OPEN

CLUB CANCELLED

OTHER

TOTAL MBR0181 GMT CA 1

| <b>O</b> MIT: 4       |               |           |               |                       |                        |                         |                                                    |
|-----------------------|---------------|-----------|---------------|-----------------------|------------------------|-------------------------|----------------------------------------------------|
| Clubs                 |               |           |               | Members               |                        |                         |                                                    |
| RESULTS FOR 2023-2024 |               |           |               | RESULTS FOR 2023-2024 |                        |                         |                                                    |
| QUARTER               | NEW CLUB GOAL | NEW CLUBS | DROPPED CLUBS | QUARTER               | BER GROWTH NET<br>GOAL | MEMBER GROWTH<br>ACTUAL | DROPPED<br>MEMBERS ACTUAI<br>(including transfers) |
| JULY/AUG/SEPT         | 6             | 2         | 4             | JULY/AUG/SEPT         | 505                    | 970                     | 667                                                |
| OCT/NOV/DEC           | 2             | 2         | 1             | OCT/NOV/DEC           | 450                    | 485                     | 286                                                |
| JAN/FEB/MAR           | 12            | 0         | 0             | JAN/FEB/MAR           | 554                    | 0                       | 0                                                  |
| APR/MAY/JUNE          | 11            | 0         | 0             | APR/MAY/JUNE          | 423                    | 0                       | 0                                                  |